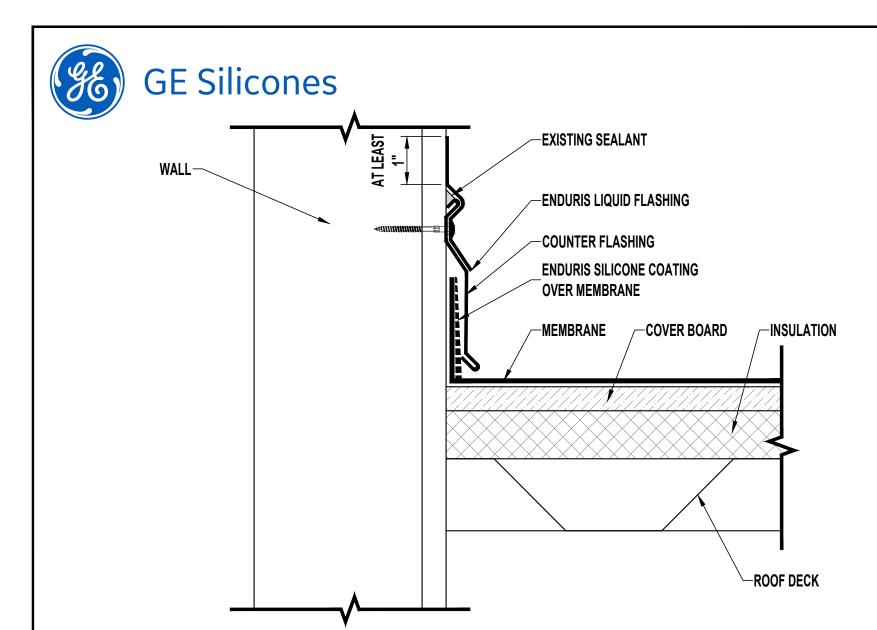

#### **COUNTER FLASHING**

GE SILICONES (1'85,6 6,/,&21(522) &2\$7,1\*6<67(06

DETAIL #: 03

THE ABOVE DETAIL IS FOR ILLUSTRATION PURPOSES ONLY. IT IS INTENDED AS A GUIDELINE TO ASSIST MOMENTIVE PERFORMANCE MATERIALS PRODUCT USERS IN DEVELOPING PROJECT SPECIFIC DETAILS. CONSULT APPROPRIATE SPECIFICATION DOCUMENTS, DATA SHEETS, BUILDING CODES AND ANY OTHER INFORMATION DEEMED NECESSARY FOR SPECIFIC REQUIREMENTS. MOMENTIVE PRODUCT USERS ARE RESPONSIBLE FOR DETERMINING THE SUITABILITY OF MOMENTIVE PRODUCTS FOR THE PARTICULAR APPLICATION AND ALL RELATED PROJECT DETAILS. MOMENTIVE MAKES NO WARRANTY, EXPRESS OR IMPLIED, WITH RESPECT TO THE PREFORMANCE, SUITABILITY OR FITNESS FOR INTENDED USE OF ITS PRODUCTS IN ANY USER'S APPLICATION. ANY SALE OF PRODUCTS OR DELIVERY OF CUSTOMER SUPPORT AND ADVICE BY MOMENTIVE PERFORMANCE MATERIALS INC., AND/OR ANY OF ITS AFFILIATES ("MOMENTIVE") IS MADE EXCLUSIVELY UNDER MOMENTIVE'S STANDARD CONDITIONS OF SALE, WHICH ARE AVAILABLE AT WWW.GESILICONES.COM

DATE: 2019-09-09