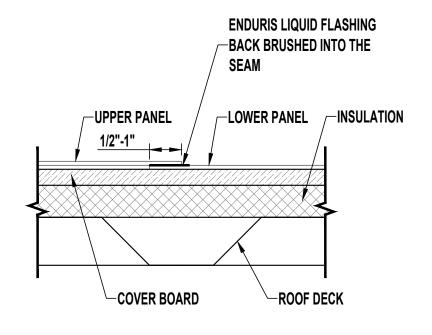

#### **METAL HORIZONTAL SEAMS**

GE SILICONES (1'85,66,6,7,&21(522)&2\$7,1\*6<67(06

THE ABOVE DETAIL IS FOR ILLUSTRATION PURPOSES ONLY. IT IS INTENDED AS A GUIDELINE TO ASSIST MOMENTIVE PERFORMANCE MATERIALS PRODUCT USERS IN DEVELOPING PROJECT SPECIFIC DETAILS. CONSULT APPROPRIATE SPECIFICATION DOCUMENTS, DATA SHEETS, BUILDING CODES AND ANY OTHER INFORMATION DEEMED NECESSARY FOR SPECIFIC REQUIREMENTS. MOMENTIVE PRODUCT USERS ARE RESPONSIBLE FOR DETERMINING THE SUITABILITY OF MOMENTIVE PRODUCTS FOR THE PARTICULAR APPLICATION AND ALL RELATED PROJECT DETAILS. MOMENTIVE MAKES NOW WARRANTY, EXPRESS OR IMPLIED, WITH RESPECT TO THE PERFORMANCE, SUITABILITY OF RITHESS FOR INTENDED USE OF ITS PRODUCTS IN ANY USERS APPLICATION. ANY SALE OF PRODUCTS OR DELIVERY OF CUSTOMER SUPPORT AND ADVICE BY MOMENTIVE PERFORMANCE MATERIALS INC. AND/OR ANY OF ITS AFFILIATES ("MOMENTIVE") IS MADE EXCLUSIVELY UNDER MOMENTIVE'S STANDARD CONDITIONS OF SALE, WHICH ARE AVAILABLE AT WWW.GESILICONES.COM

DETAIL #: 08

SCALE: N.T.S.

DATE: 2019-09-09

| GE SILICONES (1'85,6 6,/,&21(522) &2\$7,1* 6<67(06                                                                                                                                                                                                                                                                                                                                                                                                                                                                                                                  | DETAIL #: | 09         |
|---------------------------------------------------------------------------------------------------------------------------------------------------------------------------------------------------------------------------------------------------------------------------------------------------------------------------------------------------------------------------------------------------------------------------------------------------------------------------------------------------------------------------------------------------------------------|-----------|------------|
| THE ABOVE DETAIL IS FOR ILLUSTRATION PURPOSES ONLY. IT IS INTENDED AS A GUIDELINE TO ASSIST MOMENTIVE PERFORMANCE MATERIALS PRODUCT USERS IN DEVELOPING PROJECT SPECIFIC DETAILS. CONSULT APPROPRIATE SPECIFICATION DOCUMENTS, DATA SHEETS, BUILDING CODES AND ANY OTHER INFORMATION DEEMED NECESSARY FOR SPECIFIC REQUIREMENTS. MOMENTIVE PRODUCT USERS ARE RESPONSIBLE FOR DETERMINING THE SUITABILITY OF MOMENTIVE PRODUCTS FOR THE PARTICULAR APPLICATION AND ALL RELATED PROJECT DETAILS. MOMENTIVE MAKES NO WARRANTY. EXPRESS OR IMPLIED. WITH RESPECT TO THE | SCALE:    | N.T.S.     |
| PERFORMANCE, SUITABILITY OR RINESS FOR INTENDED USE OF ITS PRODUCTS IN ANY USER'S APPLICATION, ANY SALE OF PRODUCTS OR OBELIVERY OF CUSTOMER SUPPORT AND ADVICE BY MOMENTIVE PERFORMANCE MATERIALS INC. AND/OR ANY OF ITS AFFILIATES ("MOMENTIVE") IS MADE EXCLUSIVELY UNDER MOMENTIVE'S STANDARD CONDITIONS OF SALE, WHICH ARE AVAILABLE AT WWW.GESILICONES.COM                                                                                                                                                                                                    | DATE:     | 2019-09-09 |