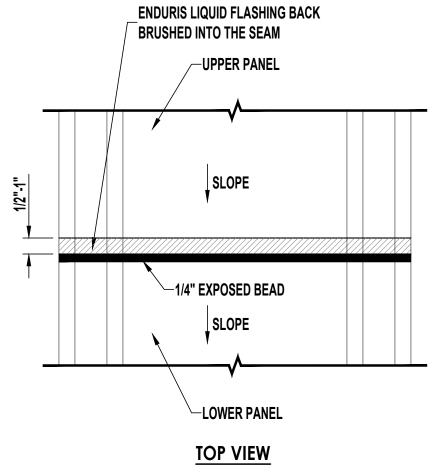

#### **METAL HORIZONTAL SEAMS**

GE SILICONES (1'85,66,6,7,&21(522)&2\$7,1\*6<67(06

THE ABOVE DETAIL IS FOR ILLUSTRATION PURPOSES ONLY. IT IS INTENDED AS A GUIDELINE TO ASSIST MOMENTIVE PERFORMANCE MATERIALS PRODUCT USERS IN DEVELOPING PROJECT SPECIFIC DETAILS. CONSULT APPROPRIATE SPECIFICATION DOCUMENTS, DATA SHEETS, BUILDING CODES AND ANY OTHER INFORMATION DEEMED NECESSARY FOR SPECIFIC REQUIREMENTS. MOMENTIVE PRODUCT USERS ARE RESPONSIBLE FOR DETERMINING THE SUITABILITY OF MOMENTIVE PRODUCTS FOR THE PARTICULAR APPLICATION AND ALL RELATED PROJECT DETAILS. MOMENTIVE MAKES NOW WARRANTY, EXPRESS OR IMPLIED, WITH RESPECT TO THE PERFORMANCE, SUITABILITY OF RITHESS FOR INTENDED USE OF ITS PRODUCTS IN ANY USERS APPLICATION. ANY SALE OF PRODUCTS OR DELIVERY OF CUSTOMER SUPPORT AND ADVICE BY MOMENTIVE PERFORMANCE MATERIALS INC. AND/OR ANY OF ITS AFFILIATES ("MOMENTIVE") IS MADE EXCLUSIVELY UNDER MOMENTIVE'S STANDARD CONDITIONS OF SALE, WHICH ARE AVAILABLE AT WWW.GESILICONES.COM

DETAIL #: 08

SCALE: N.T.S.

DATE: 2019-09-09

| GE SILICONES (1'85,6 6,/,&21(522) &2\$7,1* 6<67(06                                                                                                                                                                                                                                                                                                                                                                                                                                                                                                                  | DETAIL #: | 09         |
|---------------------------------------------------------------------------------------------------------------------------------------------------------------------------------------------------------------------------------------------------------------------------------------------------------------------------------------------------------------------------------------------------------------------------------------------------------------------------------------------------------------------------------------------------------------------|-----------|------------|
| THE ABOVE DETAIL IS FOR ILLUSTRATION PURPOSES ONLY. IT IS INTENDED AS A GUIDELINE TO ASSIST MOMENTIVE PERFORMANCE MATERIALS PRODUCT USERS IN DEVELOPING PROJECT SPECIFIC DETAILS. CONSULT APPROPRIATE SPECIFICATION DOCUMENTS, DATA SHEETS, BUILDING CODES AND ANY OTHER INFORMATION DEEMED NECESSARY FOR SPECIFIC REQUIREMENTS. MOMENTIVE PRODUCT USERS ARE RESPONSIBLE FOR DETERMINING THE SUITABILITY OF MOMENTIVE PRODUCTS FOR THE PARTICULAR APPLICATION AND ALL RELATED PROJECT DETAILS. MOMENTIVE MAKES NO WARRANTY. EXPRESS OR IMPLIED. WITH RESPECT TO THE | SCALE:    | N.T.S.     |
| PERFORMANCE, SUITABILITY OR RINESS FOR INTENDED USE OF ITS PRODUCTS IN ANY USER'S APPLICATION, ANY SALE OF PRODUCTS OR OBELIVERY OF CUSTOMER SUPPORT AND ADVICE BY MOMENTIVE PERFORMANCE MATERIALS INC. AND/OR ANY OF ITS AFFILIATES ("MOMENTIVE") IS MADE EXCLUSIVELY UNDER MOMENTIVE'S STANDARD CONDITIONS OF SALE, WHICH ARE AVAILABLE AT WWW.GESILICONES.COM                                                                                                                                                                                                    | DATE:     | 2019-09-09 |