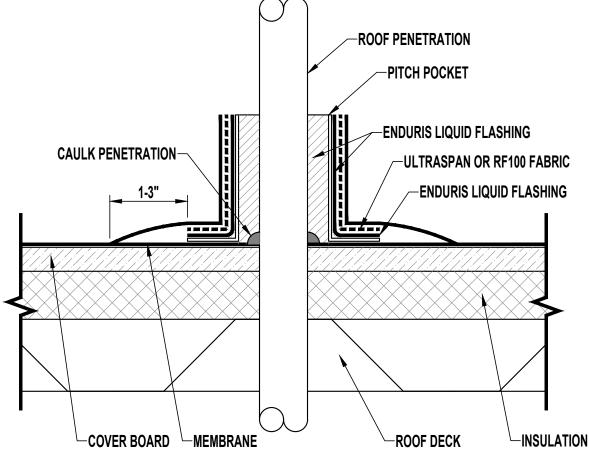

## PITCH POCKET

| GE SILICONES (1'85,6 6,/,&21(522) &2\$7,1* 6<67(06                                                                                                                                                                                                                                                                                                                                                                                                                                                                                                                  | DETAIL #: | 15         |
|---------------------------------------------------------------------------------------------------------------------------------------------------------------------------------------------------------------------------------------------------------------------------------------------------------------------------------------------------------------------------------------------------------------------------------------------------------------------------------------------------------------------------------------------------------------------|-----------|------------|
| THE ABOVE DETAIL IS FOR ILLUSTRATION PURPOSES ONLY. IT IS INTENDED AS A GUIDELINE TO ASSIST MOMENTIVE PERFORMANCE MATERIALS PRODUCT USERS IN DEVELOPING PROJECT SPECIFIC DETAILS, CONSULT APPROPRIATE SPECIFICATION DOCUMENTS, DATA SHEETS, BUILDING CODES AND ANY OTHER INFORMATION DEEMED NECESSARY FOR SPECIFIC REQUIREMENTS. MOMENTIVE PRODUCT USERS ARE RESPONSIBLE FOR DETERMINING THE SUITABILITY OF MOMENTIVE PRODUCTS FOR THE PARTICULAR APPLICATION AND ALL RELATED PROJECT DETAILS. MOMENTIVE MAKES NO WARRANTY, EXPRESS OR IMPLIED, WITH RESPECT TO THE | SCALE:    | N.T.S.     |
| PERFORMANCE SUITABILITY OR ETINESS FOR INTENDED LISE OF ITS PRODUCTS IN ANY USER'S APPLICATION. ANY SALE OF PRODUCTS OR DELIVERY OF CLISTOMER SUPPORT AND ADVICE BY MOMENTIVE PERFORMANCE                                                                                                                                                                                                                                                                                                                                                                           | DATE:     | 2019-09-09 |