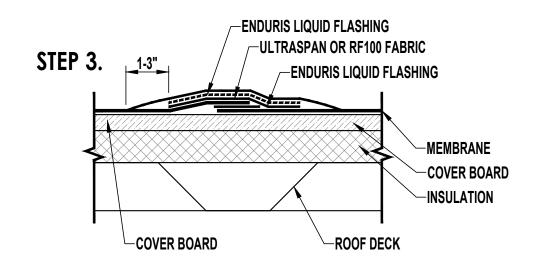

#### **MEMBRANE REPAIRS**

GE SILICONES (1'85,666,/,&21(522)&2\$7,1\*6<607(06

THE ABOVE DETAIL IS FOR ILLUSTRATION PURPOSES ONLY. IT IS INTENDED AS A GUIDELINE TO ASSIST MOMENTIVE PERFORMANCE MATERIALS PRODUCT USERS IN DEVELOPING PROJECT SPECIFIC DETAILS. CONSULT APPROPRIATE SPECIFICATION DOCUMENTS, DATA SHEETS, BUILDING CODES AND ANY OTHER INFORMATION DEEMED NECESSARY FOR SPECIFIC REQUIREMENTS. MOMENTIVE PRODUCT USERS ARE RESPONSIBLE FOR DETERMINING THE SUITABILITY OF MOMENTIVE PRODUCTS FOR THE PARTICULAR APPLICATION AND ALL RELATED PROJECT DETAILS. MOMENTIVE MAKES NO WARRANTY, EXPRESS OR IMPLIED, WITH RESPECT TO THE PREFORMANCE, SUITABILITY OR FITNESS FOR INTENDED USE OF ITS PRODUCTS IN ANY USER'S APPLICATION. ANY SALE OF PRODUCTS OR DELIVERY OF CUSTOMER SUPPORT AND ADVICE BY MOMENTIVE PERFORMANCE MATERIALS INC., AND/OR ANY OF ITS AFFILIATES ("MOMENTIVE") IS MADE EXCLUSIVELY UNDER MOMENTIVE'S STANDARD CONDITIONS OF SALE, WHICH ARE AVAILABLE AT WWW.,GESILICONES.COM

DETAIL #: 04

SCALE: N.T.S.

DATE: 2019-09-09