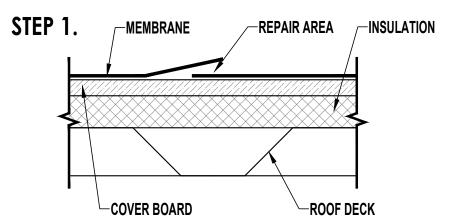

#### **MEMBRANE REPAIRS**

GE SILICONES (1'85,666,/,&21(522)&2\$7,1\*6<607(06

THE ABOVE DETAIL IS FOR ILLUSTRATION PURPOSES ONLY. IT IS INTENDED AS A GUIDELINE TO ASSIST MOMENTIVE PERFORMANCE MATERIALS PRODUCT USERS IN DEVELOPING PROJECT SPECIFIC DETAILS. CONSULT APPROPRIATE SPECIFICATION DOCUMENTS, DATA SHEETS, BUILDING CODES AND ANY OTHER INFORMATION DEEMED NECESSARY FOR SPECIFIC REQUIREMENTS. MOMENTIVE PRODUCT USERS ARE RESPONSIBLE FOR DETERMINING THE SUITABILITY OF MOMENTIVE PRODUCTS FOR THE PARTICULAR APPLICATION AND ALL RELATED PROJECT DETAILS. MOMENTIVE MAKES NO WARRANTY, EXPRESS OR IMPLIED, WITH RESPECT TO THE PREFORMANCE, SUITABILITY OR FITNESS FOR INTENDED USE OF ITS PRODUCTS IN ANY USER'S APPLICATION. ANY SALE OF PRODUCTS OR DELIVERY OF CUSTOMER SUPPORT AND ADVICE BY MOMENTIVE PERFORMANCE MATERIALS INC., AND/OR ANY OF ITS AFFILIATES ("MOMENTIVE") IS MADE EXCLUSIVELY UNDER MOMENTIVE'S STANDARD CONDITIONS OF SALE, WHICH ARE AVAILABLE AT WWW.,GESILICONES.COM

DETAIL #: 04

SCALE: N.T.S.

DATE: 2019-09-09