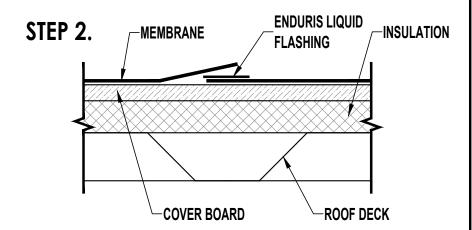

#### **MEMBRANE REPAIRS**

GE SILICONES (1'85,666,/,&21(522)&2\$7,1\*6<607(06

THE ABOVE DETAIL IS FOR ILLUSTRATION PURPOSES ONLY. IT IS INTENDED AS A GUIDELINE TO ASSIST MOMENTIVE PERFORMANCE MATERIALS PRODUCT USERS IN DEVELOPING PROJECT SPECIFIC DETAILS. CONSULT APPROPRIATE SPECIFICATION DOCUMENTS, DATA SHEETS, BUILDING CODES AND ANY OTHER INFORMATION DEEMED NECESSARY FOR SPECIFIC REQUIREMENTS. MOMENTIVE PRODUCT USERS ARE RESPONSIBLE FOR DETERMINING THE SUITABILITY OF MOMENTIVE PRODUCTS FOR THE PARTICULAR APPLICATION AND ALL RELATED PROJECT DETAILS. MOMENTIVE MAKES NO WARRANTY, EXPRESS OR IMPLIED, WITH RESPECT TO THE PREFORMANCE, SUITABILITY OR FITNESS FOR INTENDED USE OF ITS PRODUCTS IN ANY USER'S APPLICATION. ANY SALE OF PRODUCTS OR DELIVERY OF CUSTOMER SUPPORT AND ADVICE BY MOMENTIVE PERFORMANCE MATERIALS INC., AND/OR ANY OF ITS AFFILIATES ("MOMENTIVE") IS MADE EXCLUSIVELY UNDER MOMENTIVE'S STANDARD CONDITIONS OF SALE, WHICH ARE AVAILABLE AT WWW.,GESILICONES.COM

DETAIL #: 04

SCALE: N.T.S.

DATE: 2019-09-09