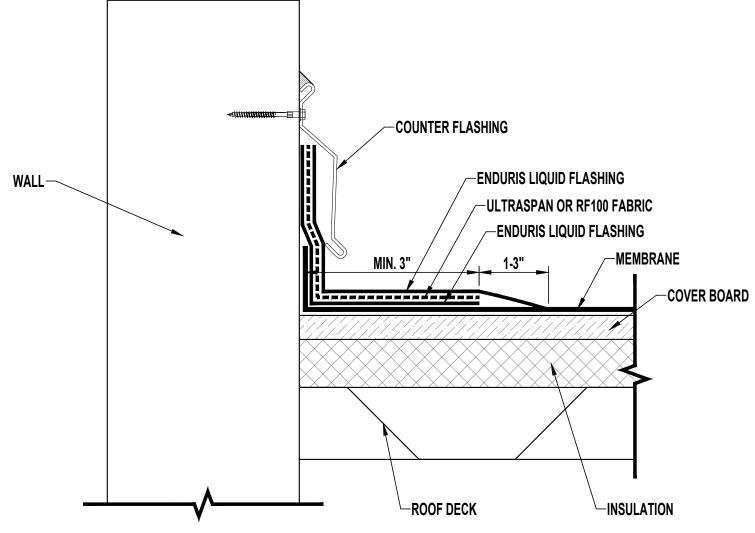

#### **COUNTER FLASHING**

GE SILICONES (1'85,6 6,/,&21(522) &2\$7,1\*6<67(06

DETAIL #: 03

THE ABOVE DETAIL IS FOR ILLUSTRATION PURPOSES ONLY. IT IS INTENDED AS A GUIDELINE TO ASSIST MOMENTIVE PERFORMANCE MATERIALS PRODUCT USERS IN DEVELOPING PROJECT SPECIFIC DETAILS. CONSULT APPROPRIATE SPECIFICATION DOCUMENTS, DATA SHEETS, BUILDING CODES AND ANY OTHER INFORMATION DEEMED NECESSARY FOR SPECIFIC REQUIREMENTS. MOMENTIVE PRODUCT USERS ARE RESPONSIBLE FOR DETERMINING THE SUITABILITY OF MOMENTIVE PRODUCTS FOR THE PARTICULAR APPLICATION AND ALL RELATED PROJECT DETAILS. MOMENTIVE MAKES NO WARRANTY, EXPRESS OR IMPLIED, WITH RESPECT TO THE PREFORMANCE, SUITABILITY OR FITNESS FOR INTENDED USE OF ITS PRODUCTS IN ANY USER'S APPLICATION. ANY SALE OF PRODUCTS OR DELIVERY OF CUSTOMER SUPPORT AND ADVICE BY MOMENTIVE PERFORMANCE MATERIALS INC., AND/OR ANY OF ITS AFFILIATES ("MOMENTIVE") IS MADE EXCLUSIVELY UNDER MOMENTIVE'S STANDARD CONDITIONS OF SALE, WHICH ARE AVAILABLE AT WWW.GESILICONES.COM

DATE: 2019-09-09