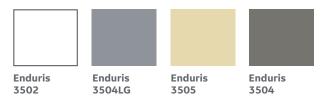

### **Silicone Roof Coating Colors:**

Enduris 3500 series roof coating is currently available in nominal 5 gallon plastic pails and 55 gallon chimed steel drums.