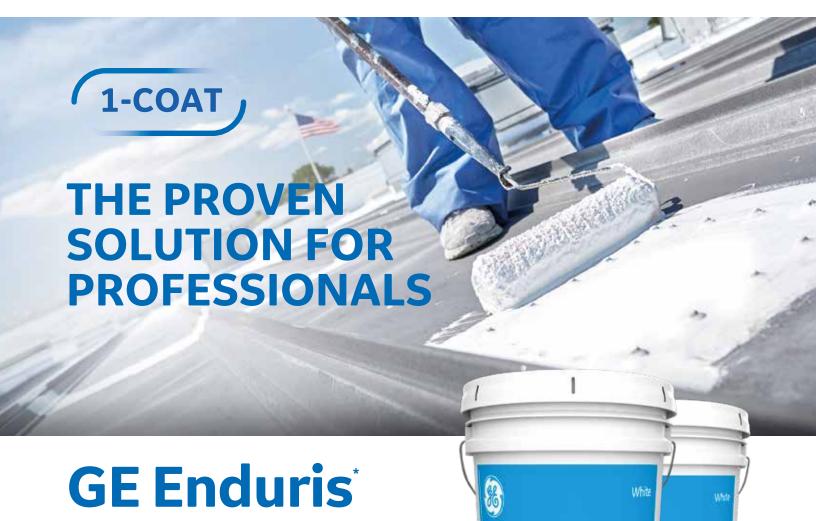

# **HIGH SOLIDS ROOF COATING**

Trusted by professionals for 50 years, GE Enduris Roof Coating offers superior coverage and performance in a one-coat application. The GE Enduris 3500 series is an efficient, fast and economical solution for contractors. Primerless adhesion and best-in-class elongation ensure that the job is done quickly and confidently.

# Advantages Of GE Enduris High Solids Roof Coating

- · Easy, one coat application
- · Primerless adhesion to most substrates
- · Best-in-class elongation
- Superior UV resistance
- · Abrasion resistance
- Severe weather resistance
- · Unaffected by standing water
- Ultra-low VOC
- Versatile temperature application range: 0°-120° F (-17°C-49°C); call if substrate> 120° F (49°C)
- · Environmentally responsible; solvent free

### **Silicone Roof Coating Colors:**

Enduris 3500 series roof coating is currently available in nominal 5 gallon plastic pails and 55 gallon chimed steel drums.